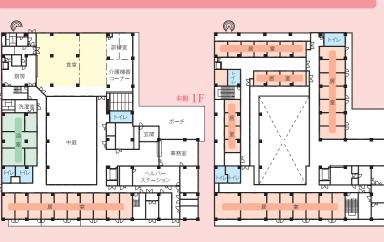

## 施設サービス・居宅サービスのご案内





ショートステイ

リハビリ・レクリエーションによりQOLの 向上、自立支援を目指します。

デイサービス

保険事業所番号

- ケアプランの作成
- 介護保険の申請・更新手続き

交通

中国自動車道「福崎」インターより15km 山陽自動車道「姫路西」インターより14km 神姫バス「四辻」経由「山崎」行き、「戸倉」バス停下車、徒歩5分

〒671-2131 兵庫県姫路市夢前町戸倉登り尾1105-38 Tel.079-337-6666 Fax.079-337-6667 URL http://www.hojyu-kai.or.jp Email h2.yumenosato@plum.ocn.ne.jp









本館



別 館(ユニット)





ショート居室





■敷地面積 · ••6.613m² ■建物面積 ・・・・・3,091.96㎡ ■建物構造 ・鉄筋コンクリート造2階建 利用定員 特養 ・・・・50名 短期入所 ・・20名 デイサービス・25名



食堂

機能回復訓練室

## 笑顔と優しさを両手に 安らぎの施設を目指して

私たち夢の里は、ご利用者様に笑顔で悠々とした時間を過ごしていただくため、 ご利用者様の立場に立ったサービスを心がけ、「思いに気付く」を合言葉に、 安心・安全な施設づくりを心がけています。

| 事の里での一日の様子                                                                                                                     | 夢の里<br>いただ! |
|--------------------------------------------------------------------------------------------------------------------------------|-------------|
|                                                                                                                                |             |
| <ul> <li>*飯とパンをお好みで選んでいただけます。</li> <li>パイキング、選択食、麺の日、行事食等、趣向を凝らしたお食事を楽しんでいただけます。</li> <li>毎日、コーヒー、紅茶と一緒に多彩なおやつをご用意。</li> </u