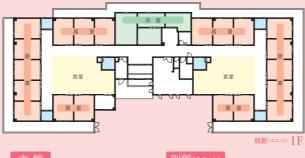

〒671-2131 兵庫県姫路市夢前町戸倉登り尾1105-38 Tel.079-337-6666 Fax.079-337-6667 URL http://www.hojyu-kai.or.jp Email h2.yumenosato@plum.ocn.ne.jp

本館

別 館(ユニット)

ショート居室

■敷地面積 · ••6.613m² ■建物面積 ・・・・・3,091.96㎡ ■建物構造 ・鉄筋コンクリート造2階建 利用定員 特養 ・・・・50名 短期入所 ・・20名 デイサービス・25名

食堂

機能回復訓練室